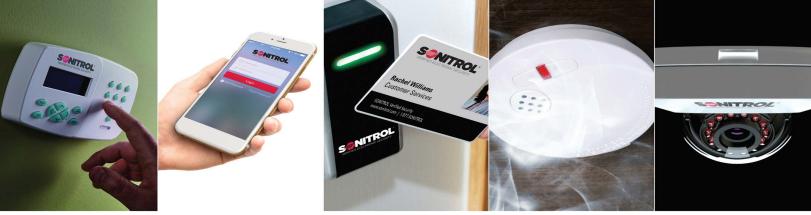

We offer a complete, integrated program to secure your members, staff, clergy and valuable assets such as computer equipment, cameras and cash. In addition to intrusion alarms, we offer technology to restrict unauthorized access, camera monitoring of vulnerable areas such as childcare rooms, fire detection, and professional monitoring 24/7.

Combining our access control with video surveillance and 24/7 monitoring station we can give your facility an extra set of eyes and alert the authorities if an unwanted guest tries to enter your facility without proper access.

#### **User & Entry Management:**

Sonitrol access control is great for churches especially when you want to have your facility available to your congregation anytime of the day but you also want to make sure that only authorized guest have access to enter your facility.

Keys can be expensive and unreliable when you don't know who has them. With Sonitrol access control and our mySonitrol management platform you can be sure that the correct people have access to facility along and control when they have access.

#### Theft

Churches are prone to theft, from cash in the giving plate, to the food & equipment in the kitchen. With our video surveillance systems we can help you see who is stealing and what they are stealing. We offer multiple camera options and solutions depending on what your needs are.

#### **Child Care**

Our access control technology and video surveillance systems can restrict unauthorized access, to vulnerable areas such as childcare rooms. Panic buttons also add an extra level of security from unwanted guest. Especially with children you never know who might try to come through those doors.